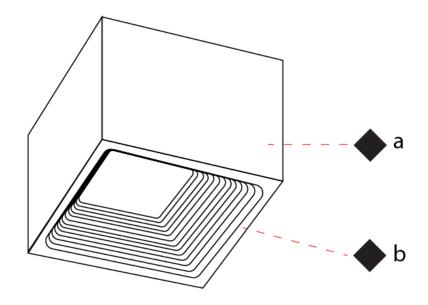

| Mounting Location: Ceiling                  |
|---------------------------------------------|
| Subcategory: Downlight                      |
| PHYSICAL                                    |
| Shape: Square                               |
| Length (mm): 100                            |
| Length (in): 3 15/16                        |
| Width (mm): 100                             |
| Width (in): 3 15/16                         |
| Height (mm): 80                             |
| Height (in): $3\frac{1}{8}$                 |
| Light Distribution: Direct                  |
| Fixture Finish: WHI / TWH / CHW / TSL / CGL |
| Fixture Material: Aluminum                  |
|                                             |

| Mounting Type: Necessed                     |
|---------------------------------------------|
| Mounting Location: Ceiling                  |
| Subcategory: Downlight                      |
| PHYSICAL                                    |
| Shape: Square                               |
| Length (mm): 100                            |
| Length (in): 3 15/16                        |
| Width (mm): 100                             |
| Width (in): 3 <sup>15</sup> / <sub>16</sub> |
| Height (mm): 80                             |
| Height (in): 3 ½                            |
| Light Distribution: Direct                  |
| Weight (kg): 1.45                           |
| Weight (lbs): 3.199                         |
| Fixture Finish: WHI                         |
| Fixture Material: Metal                     |
|                                             |