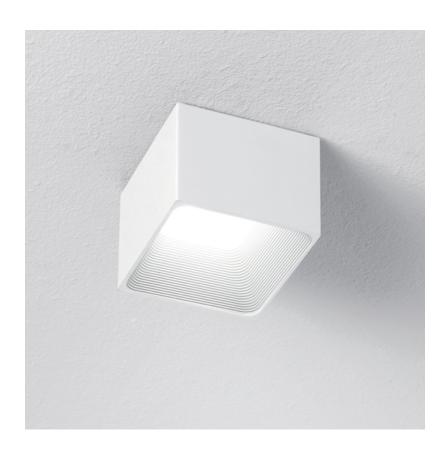

#### GENERAL

| Series: Darma              |  |
|----------------------------|--|
| Brand: Icone               |  |
| Division: Design           |  |
| Mounting Type: Surface     |  |
| Mounting Location: Ceiling |  |
| Subcategory: Downlight     |  |

| Mounting Location: Ceiling                  |
|---------------------------------------------|
| Subcategory: Downlight                      |
| PHYSICAL                                    |
| Shape: Square                               |
| Length (mm): 100                            |
| Length (in): 3 15/16                        |
| Width (mm): 100                             |
| Width (in): 3 15/16                         |
| Height (mm): 80                             |
| Height (in): $3\frac{1}{8}$                 |
| Light Distribution: Direct                  |
| Fixture Finish: WHI / TWH / CHW / TSL / CGL |
| Fixture Material: Aluminum                  |
|                                             |