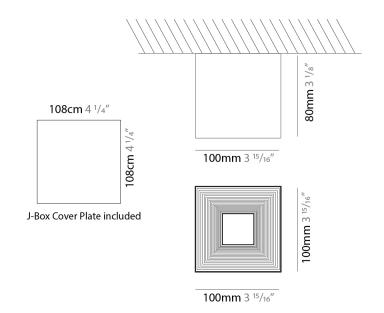

| Mounting Location: Ceiling                  |
|---------------------------------------------|
| Subcategory: Downlight                      |
| PHYSICAL                                    |
| Shape: Square                               |
| Length (mm): 100                            |
| Length (in): 3 15/16                        |
| Width (mm): 100                             |
| Width (in): 3 15/16                         |
| Height (mm): 80                             |
| Height (in): $3\frac{1}{8}$                 |
| Light Distribution: Direct                  |
| Fixture Finish: WHI / TWH / CHW / TSL / CGL |
| Fixture Material: Aluminum                  |
|                                             |